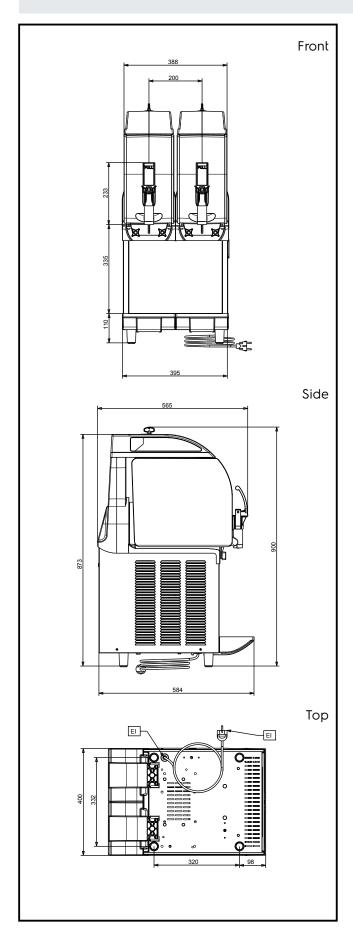

## Frozen Frozen granita dispenser with 2 bowls, mechanical control

**Electric** 

**Supply voltage:** 220-240 V/1 ph/50 Hz

Electrical power max: 0.79 kW

**Key Information:** 

Net weight: 60 kg

Sustainability